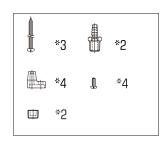

#### **CONTENTS OF DELIVERY**

The deliver includes (in the case of individual packages)

The following part:

- 1 DPG51 Differential Pressure Gauge
- 1 Data sheet with installation information
- 1 Set of mounting accessories:
- 3 Self-tapping screws
- 2 Process connection
- 4 Supporting legs
- 4 Small screws
- 2 Metal plugs

### **OPTIONS / ACCESSORIES**

Figure 1 3 Self-tapping screws 2 Process connection 4 Supporting legs

4 Small screws

2 Metal plugs

CAUTION Contains magnets, do not touch hydrogen!

Fig.1. Dimensions of DPG51 Series pressure gauge