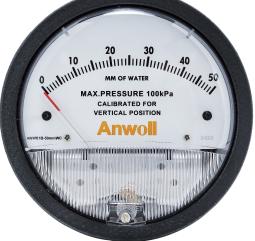

# **Differential Pressure Gauge DPG51 Series**

FOR AIR AND NON-FLAMMABLE GASES

### **TECHNICAL SPECIFICATIONS**

| Pressure range           | 030kPa                                                                                                                                                           |
|--------------------------|------------------------------------------------------------------------------------------------------------------------------------------------------------------|
| Pressure media           | Air and non-flammable gases                                                                                                                                      |
| Process connection       | 1/8*NPT female thread high<br>and low pressure(positive and<br>negative pressure) connection,<br>side and back both a pair,Other<br>sizes available upon request |
| Protection class         | IP66                                                                                                                                                             |
| Ambient temperature      | Ambient:-760°C[19.4140°F]                                                                                                                                        |
| Over-pressure protection | 110kPa150kPa The rubber plug pops out automatically                                                                                                              |
| Accuracy                 | 2% FS under 21°C[69.8°F]<br>(>60Pa,3%; <60Pa,4%)                                                                                                                 |