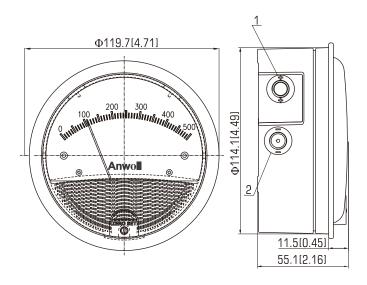

#### **DIMENSIONS IN mm[in]**

### **OPTIONS / ACCESSORIES**

Figure 1 3 Self-tapping screws 2 Process connection 4 Supporting legs

4 Small screws

2 Metal plugs

CAUTION Contains magnets, do not touch hydrogen!

Fig.1. Dimensions of DPG51 Series pressure gauge