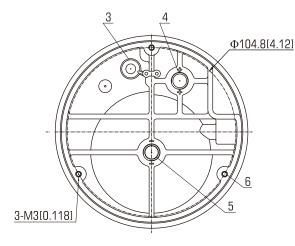

### **OPTIONS / ACCESSORIES**

Figure 1 3 Self-tapping screws 2 Process connection 4 Supporting legs

4 Small screws

2 Metal plugs

CAUTION Contains magnets, do not touch hydrogen!

Fig.1. Dimensions of DPG51 Series pressure gauge

- 1,4 = Process Connection (High Pressure NPT1/8) 2,5 = Process Connection (Low Pressure NPT1/8)
- 3 = Pressure Relief Rubber
- 6 = Mounting Hole (3-M3[0.118])