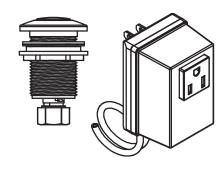

# AIR SWITCH SOCKET ASS62 SERIES

ASS62 is suitable for food waste disposal, swimming pools, hot springs, cleaning equipment, medical equipment, etc., for indoor use only.

## Product Features

Rating:15A 120VAC/60HZ Temperature limit:-10~60°C

|   | Part Name                 | Part No. |
|---|---------------------------|----------|
| 1 | Sinktop air switch button | CP       |
|   |                           | SS       |
|   |                           | ORB      |
|   |                           | MB       |
|   |                           | other    |

|   | Part Name         | Part No. |
|---|-------------------|----------|
| 2 | Air switch socket | ANW2540  |

## PARTS INCLUDED

- Power module with grounded outletPush button with decorative button (As an option)
- · Air tubing (6 ft.)