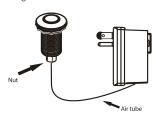

# STEP 1. Install the push button set

Loosen plastic nut and metal washer then mount the button directly through a 1-3/8" diameter sink hole (no plumbers putty is required).

Place rubber washer between push button and countertop. The metal washer is optional and is used if the diameter of the sink hole is larger than 1-3/8". Tighten the plastic lock nut completely to the counter

to ensure a proper seal. Notice: for countertops thicker than 1-3/8", install the button with 100% silicone beneath the flange in lieu of the mounting

#### STEP 2. Attach air tube

Attach air tube between the push button and the power module. Tighten the nut of button shank. Secure tightly.