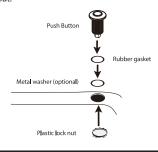

# STEP 1. Install the push button set

Loosen plastic nut and metal washer then mount the button directly through a 1-3/8" diameter sink hole (no plumbers putty is required).

Place rubber washer between push button and countertop. The metal washer is optional and is used if the diameter of the sink hole is larger than 1-3/8". Tighten the plastic lock nut completely to the counter

to ensure a proper seal. Notice: for countertops thicker than 1-3/8", install the button with 100% silicone beneath the flange in lieu of the mounting