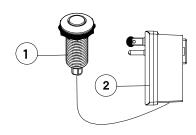

## Product Features

Rating:15A 120VAC/60HZ Temperature limit:-10~60°C

|   | Part Name                 | Part No. |
|---|---------------------------|----------|
| 1 | Sinktop air switch button | CP       |
|   |                           | SS       |
|   |                           | ORB      |
|   |                           | MB       |
|   |                           | other    |

|   | Part Name         | Part No. |
|---|-------------------|----------|
| 2 | Air switch socket | ANW2540  |