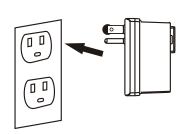

## STEP 3 Plug in nower module

Plug power module cord into a grounded120V AC outlet.