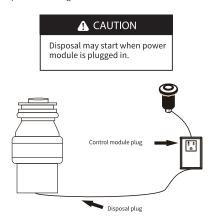

## STED 4. Connect newer module and disposa

Plug disposal cord into power module. Then press and release the air switch button to turn the disposal on.

oisposal on. and release the button again to turn the disposal off. Test on/off function to ensure the control system operation is proper before using.