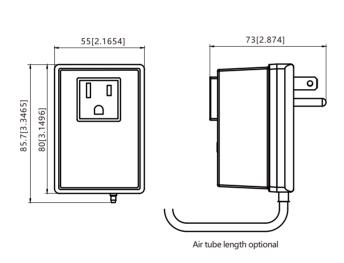

## General

| <b>Basic information</b> |                          |
|--------------------------|--------------------------|
| Gas tightness            | Under 50psi pressure,    |
|                          | no leakage phenomenon    |
| Pressure range           | <1.8psi                  |
| Air tube                 | Air tube length optional |
| Tests/Admissions         | UL60730                  |