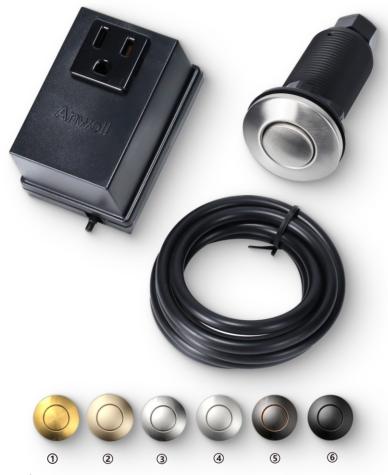

# GARBAGE DISPOSAL AIR SWITCH KIT MODEL ASS62

ASS62 garbage disposal air switch button color

1)PVD treatment on brass surface (circular pattern) 2)Rose Gold (PVD Panel) 3)Nickel pated Brass 4)Brushed stainless steel 5)Black antique copper wire drawing (circular pattern) 6)Dot plated matte black

ASS62 garbage disposal air switch kit is provided with a snap action switching for higher current capacity. It can be used together with air button for remote control purpose, which is widely used in food waste disposer, pumps for swimming pools and spas, hot tubs, sanitary equipment, medical equipment etc.

| 3 |                                                      |
|---|------------------------------------------------------|
|   | Button Color                                         |
| В | PVD treatment on brass surface (circular pattern)    |
| R | Rose Gold (PVD Panel)                                |
| S | Nickel pated Brass                                   |
| G | Brushed stainless steel                              |
| В | Black antique copper wire drawing (circular pattern) |
| М | Dot plated matte black                               |
| 0 | Other colors can contact the factory                 |