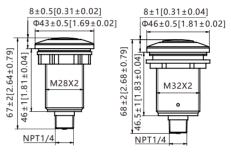

r indoor use

## **Technical parameter**

## General

| <b>Basic information</b> |                          |
|--------------------------|--------------------------|
| Gas tightness            | Under 50psi pressure,    |
|                          | no leakage phenomenon    |
| Pressure range           | <1.8psi                  |
| Air tube                 | Air tube length optional |
| Tests/Admissions         | UL60730                  |

#### **Electrical overview**

| Switching load      | 15A at 120VAC |
|---------------------|---------------|
| Dielectric strength | 1500V         |

## **Operating conditions**

| Temperature | Ambient:-10+60?[+1 | 4+140°F] |
|-------------|--------------------|----------|
|-------------|--------------------|----------|

## Dimensiones in mm(in)





A:M28 short button

**B:M32 short button** 



## C:M25 long button\*

D:M32 long button

### **Ordering information**

#### **Example part number: ASS62-ASA**

Model ASS62 garbage disposal air switch kit, button type:M28 short button;button color:Nickel pated Brass, air tube length:1m.

| 1     | ( | 2           |                  |  |
|-------|---|-------------|------------------|--|
| Name  | [ | Button Type |                  |  |
| ASS62 |   | Α           | M28 short button |  |
|       |   | В           | M32 short button |  |
|       | ĺ | С           | M25 long button* |  |
|       | ĺ | D           | M32 long button  |  |
|       |   |             |                  |  |

| 3 |                                                      |
|---|------------------------------------------