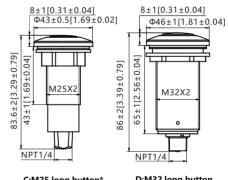

## C:M25 long button\*

D:M32 long button

<sup>\*</sup> This button is designed specifically for small hole countertops, with low air pressure and only compatible with 1-meter air pipes. If the length of the trachea exceeds this specification, the switch may not be activated.