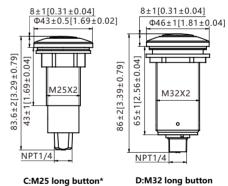

# Dimensiones in mm(in)

A:M28 short button

**B:M32 short button** 

D:M32 long button

### **Example part number: ASS62-ASA**

Model ASS62 air socket switch, button type: M28 short button; button color: Nickel pated Brass, air tube length: 1m.

| 1     | 2 |                  |
|-------|---|------------------|
| Name  |   | Button Type      |
| ASS62 | Α | M28 short button |
|       | В | M32 short button |
|       | C | M25 long button* |
|       | D | M32 long button  |
|       |   | •                |

<sup>\*</sup> This button is designed specifically for small hole countertops, with low air pressure and only compatible with 1-meter air pipes. If the length of the trachea exceeds this specification, the switch may not be activated.