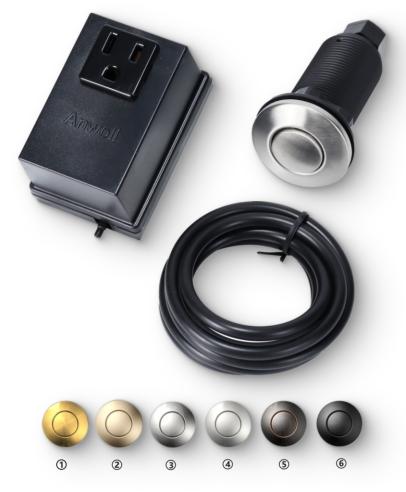

# AIR SOCKET SWITCH MODEL ASS62

ASS62 air switch button color

1)PVD treatment on brass surface (circular pattern) 2)Rose Gold (PVD Panel) 3)Nickel pated Brass 4)Brushed stainless steel 5)Black antique copper wire drawing (circular pattern) 6)Dot plated matte black

ASS62 air socket switch is provided with a snap action switching for higher current capacity. It can be used together with air button for remote control purpose, which is widely used in food waste disposer, pumps for swimming pools and spas, hot tubs, sanitary equipment, medical equipment etc.

# **Features**

- Suitable for kitchen waste disposal, swimming pools, hot springs, cleaning equipment, etc
- Use as remote control device that works in conjunction with pneumatic buttons
- Only for indoor use

### **Example part number: ASS62-ASA**

Model ASS62 air socket switch, button type: M28 short button; button color: Nickel pated Brass, air tube length: 1m.

| 1     | 2 |                  |
|-------|---|------------------|
| Name  |   | Button Type      |
| ASS62 | Α | M28 short button |
|       | В | M32 short button |
|       | C | M25 long button* |
|       | D | M32 long button  |
|       |   | •                |

| 3             |                                                      |  |
|---------------|------------------------------------------------------|--|
| Button Color  |                                                      |  |
| В             | PVD treatment on brass surface (circular pattern)    |  |
| R             | Rose Gold (PVD Panel)                                |  |
| S             | Nickel pated Brass                                   |  |
| G             | Brushed stainless steel                              |  |
| В             | Black antique copper wire drawing (circular pattern) |  |
| М             | Dot plated matte black                               |  |
| $\overline{}$ | Other colors can contact the factory                 |  |