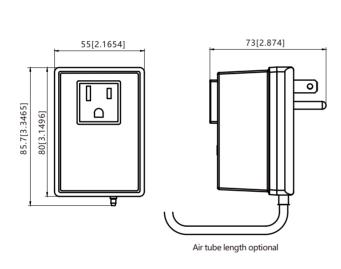

# General

| Basic information |                          |
|-------------------|--------------------------|
| Gas tightness     | Under 50psi pressure,    |
|                   | no leakage phenomenon    |
| Pressure range    | <1.8psi                  |
| Air tube          | Air tube length optional |
| Tests/Admissions  | UL60730                  |