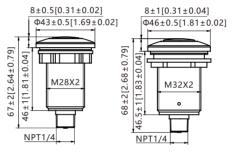

# Dimensiones in mm(in)

A:M28 short button

**B:M32 short button** 

D:M32 long button

### **Example part number: ASS62-ASA**

Model ASS62 air socket switch, button type: M28 short button; button color: Nickel pated Brass, air tube length: 1m.

| 1     | 2 |                  |
|-------|---|------------------|
| Name  |   | Button Type      |
| ASS62 | Α | M28 short button |
|       | В | M32 short button |
|       | C | M25 long button* |
|       | D | M32 long button  |
|       |   | •                |