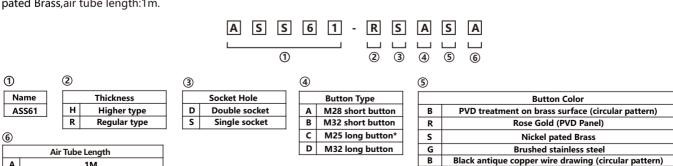

# **Ordering information**

Α

В

c

### **Example part number: ASS61-RSASA**

1M

2M

3M Other lengths can be customized

Model ASS61 air socket switch, thickness: regular type; socket hole: single socket; button type: M28 short button; button color: Nickel pated Brass, air tube length:1m.

\* This button is designed specifically for small hole countertops, with low air pressure and only compatible with 1-meter air pipes. If the length of the trachea exceeds this specification, the switch may not be activated.

М

0

Dot plated matte black

Other colors can contact the factory