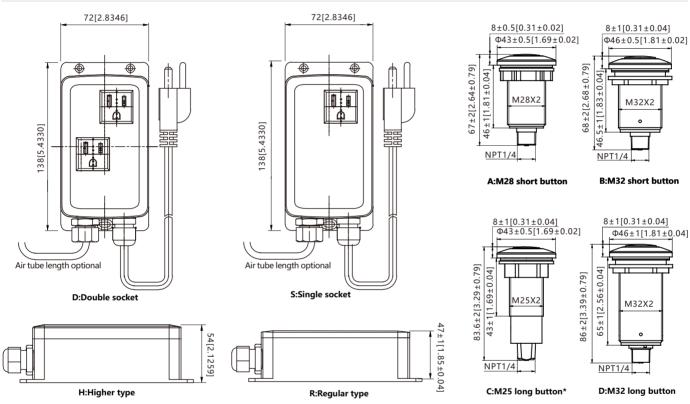

# Dimensiones in mm(in)

## **General**

| Basic information |                          |
|-------------------|--------------------------|
| Gas tightness     | Under 50psi pressure,    |
|                   | no leakage phenomenon    |
| Pressure range    | <1.8psi                  |
| Air tube          | Air tube length optional |
| Tests/Admissions  | UL60730                  |