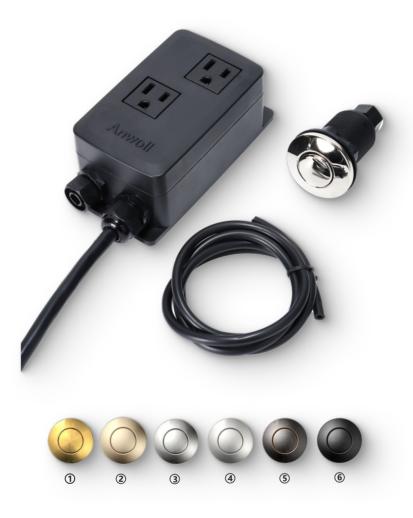

# AIR SOCKET SWITCH MODEL ASS61

ASS61 air switch button color

1)PVD treatment on brass surface (circular pattern) 2)Rose Gold (PVD Panel) 3)Nickel pated Brass 4)Brushed stainless steel 5)Black antique copper wire drawing (circular pattern) 6)Dot plated matte black

The ASS61 air socket switch is provided with a snap action switching for higher current capacity. It can be used together with air button for remote control purpose, which is widely used in food waste disposer, pumps for swimming pools and spas, hot tubs, sanitary equipment, medical equipment etc.

# **Features**

- Suitable for kitchen waste disposal, swimming pools, hot springs, cleaning equipment, etc
- Use as remote control device that works in conjunction with pneumatic buttons
- Only for indoor use