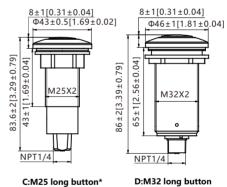

# Dimensiones in mm(in)

A:M28 short button

B:M32 short button

D:M32 long button

| 1     | (2 | ) |                  |
|-------|----|---|------------------|
| Name  |    |   | Button Type      |
| ASS62 |    | Α | M28 short button |
|       |    | В | M32 short button |
|       | Г  | c | M25 long button* |
|       |    | D | M32 long button  |
|       | _  |   |                  |

<sup>\*</sup> This button is designed specifically for small hole countertops, with low air pressure and only compatible with 1-meter air pipes. If the length of the trachea exceeds this specification, the switch may not be activated.