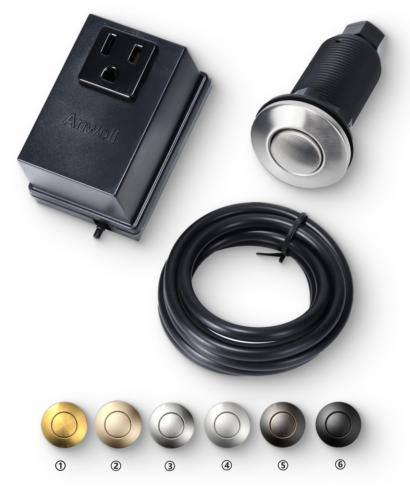

# AIR SOCKET SWITCH MODEL ASS62

ASS62 air switch button color

1)PVD treatment on brass surface (circular pattern) 2)Rose Gold (PVD Panel) 3)Stainless steel, surface coated with decorative chromium 4)Stainless steel glossy surface 5)Black antique copper wire drawing (circular pattern) 6)Dot plated matte black

ASS62 air socket switch is provided with a snap action switching for higher current capacity. It can be used together with air button for remote control purpose, which is widely used in food waste disposer, pumps for swimming pools and spas, hot tubs, sanitary equipment, medical equipment etc.

# **Features**

- Suitable for kitchen waste disposal, swimming pools, hot springs, cleaning equipment, etc
- Use as remote control device that works in conjunction with pneumatic buttons
- Only for indoor use