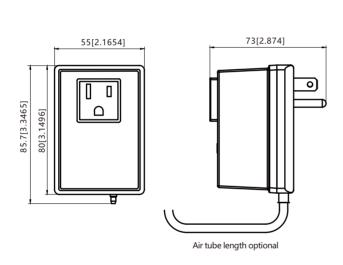

## **Technical parameter**

# General General

| Basic information  |                          |
|--------------------|--------------------------|
| Gas tightness      | Under 50psi pressure,    |
|                    | no leakage phenomenon    |
| Pressure range     | < 1.8psi                 |
| Air tube           | Air tube length optional |
| Tests / Admissions | UL 60730                 |