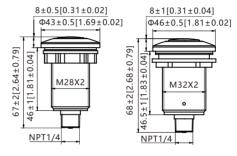

# Dimensiones in mm(in)

A:M28 short button

B:M32 short button

D:M32 long button

| 1     | (2 | ) |                  |
|-------|----|---|------------------|
| Name  |    |   | Button Type      |
| ASS62 |    | Α | M28 short button |
|       |    | В | M32 short button |
|       | Г  | c | M25 long button* |
|       |    | D | M32 long button  |
|       | _  |   |                  |