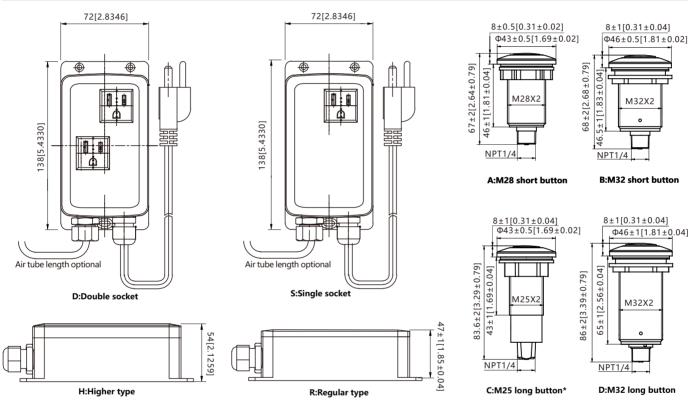

General

| asic information   |                          | <b>Electrical overview</b> |                             |
|--------------------|--------------------------|----------------------------|-----------------------------|
| Gas tightness      | Under 50psi pressure,    | Switching load             | 12A at 125VAC               |
|                    | no leakage phenomenon    | Dielectric strength        | 1500V                       |
| Pressure range     | < 1.8psi                 |                            |                             |
| Air tube           | Air tube length optional | Operating conditions       |                             |
| Tests / Admissions | UL 60730                 | Temperature                | Ambient:-10+50°C[+14+122°F] |

### Dimensiones in mm(in)



#### **Ordering information**

#### Example part number:ASS61-RSASA

Model ASS61 air socket switch, thickness: regular type; socket hole: single socket; button type: M28 short button; button; button: stainless steel, surface coated with decorative chromium, air tube length: 1m.



\* This button is designed specifically for small hole countertops, with low air pressure and only compatible with 1-meter air pipes. If the length of the trachea exceeds this specification, the switch may not be activated.

© Anwoll industries, Inc. All rights reserved. The Anwoll name and logo are registered trademarks of Anwoll industries, Inc. | www.anwoll.com | sales@anwoll.com