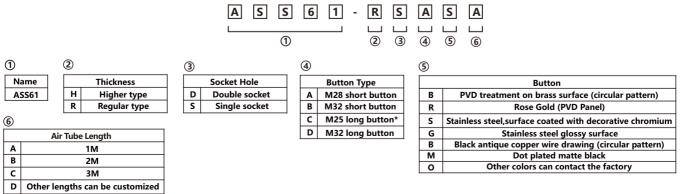

#### **Ordering information**

#### Example part number:ASS61-RSASA

Model ASS61 air socket switch, thickness: regular type; socket hole: single socket; button type: M28 short button; button; button: stainless steel, surface coated with decorative chromium, air tube length: 1m.

\* This button is designed specifically for small hole countertops, with low air pressure and only compatible with 1-meter air pipes. If the length of the trachea exceeds this specification, the switch may not be activated.