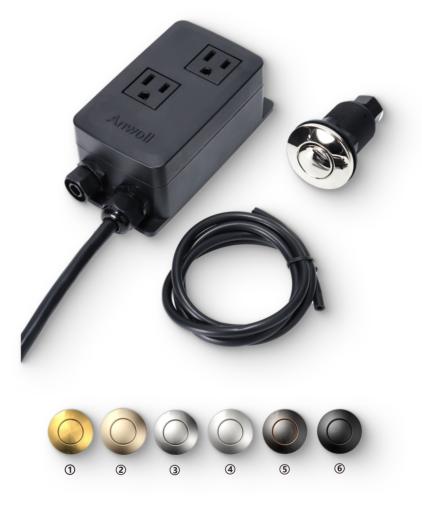

# AIR SOCKET SWITCH MODEL ASS61

ASS61 air switch button color

 1)PVD treatment on brass surface (circular pattern)
 2)Rose Gold (PVD Panel)
 3)Stainless steel, surface coated with decorative chromium

 4)Stainless steel glossy surface
 5)Black antique copper wire drawing (circular pattern)
 6)Dot plated matte black

The ASS61 air socket switch is provided with a snap action switching for higher current capacity. It can be used together with air button for remote control purpose, which is widely used in food waste disposer, pumps for swimming pools and spas, hot tubs, sanitary equipment, medical equipment etc.